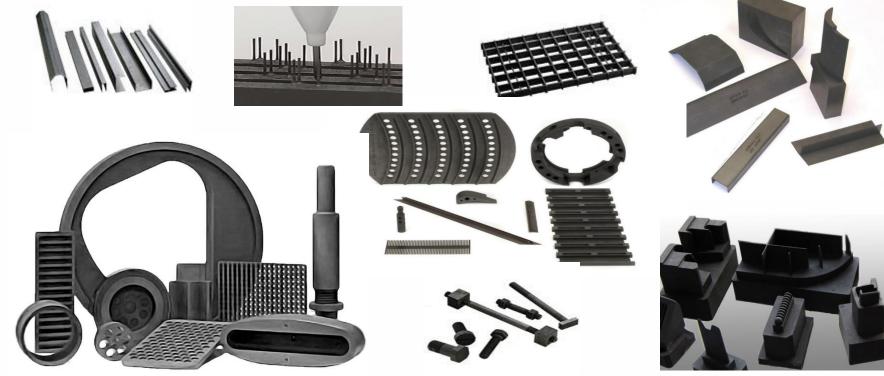

# **Graphite Blanks**

- Ground 6 Sides
- Ground 4 Sides
- Ground Top & Bottom
- Drilled & Tapped materials for all types of holders, 3R, Erowa, for any hole pattern
- Re-Mount Program Send your tooling with used electrodes and we will remove old and remount new blanks to your specs
- T-Slot machining on any materials
- Machining and Mounting of Metallic materials

### Machined Graphite & Graphite Solutions

Fabricated EDM Electrodes and Graphite Parts for all Industries Electrode Redress program for EDM parts and Electrodes